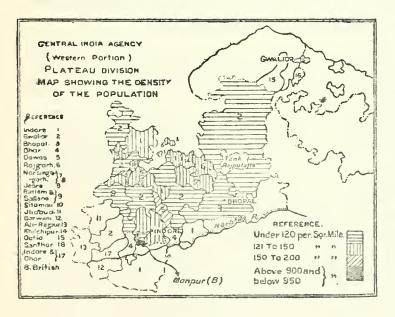

|

Diagram showing the density of population in the Agency a few states

alone, with the town of Rewah, has a density of 282 persons to the square mile.

7. The highest density in the three Natural Divisions is in the Low-Natural Divisions. lying tract with 157 persons to the square mile or if the urban area is excluded 104, the Plateau coming next with 120. The highest ratio on the Plateau is 144 in the Mehidpur Zila of the Indore State, including the towns of Tarana and Mehidpur, with 130 for the rural area only. The Mandasor Zila in Gwalior comes next with 127 or for the rural area 112.



It is clear that this tract with its high class soils could easily support a larger population. Comparison is not, however, possible with any contiguous British area, though Saugor may be taken as approximating to the same conditions.

The Low-lying tract has, as mentioned above, a density of 157 to the square mile, or excluding the urban area 104. There is little doubt, however, that many parts of this tract could even now bear a far greater population,

if irrigation was systematically introduced. Hamirpur, Banda, Etawah and Agra, with which the northern part of this tract is interlaced, have a much higher density as the diagram above shows.



The Hilly tract while it shows the lowest density gives a higher figure than the truth, as the more fertile parts unavoidably included under th